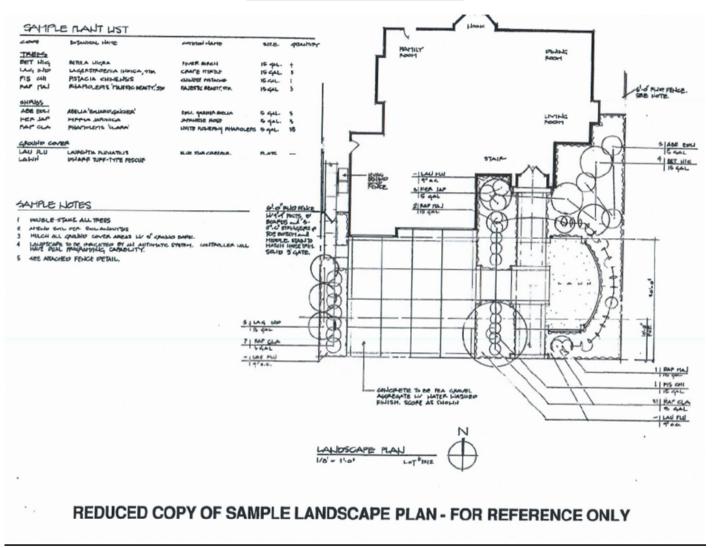

|  |      |      |      |      |      |      |  |      |      |
|          |      |  |  |  |      |      |      |      |      |      |  |      |      |
|          |      |  |  |  |      |      |      |      |      |      |  |      |      |
|          |      |  |  |  |      |      |      |      |      |      |  |      |      |
|          |      |  |  |  |      |      |      |      |      |      |  |      |      |
| <u> </u> |      |  |  |  |      | <br> |      |      |      |      |  |      |      |
| <u> </u> |      |  |  |  | <br> | <br> | <br> | <br> | <br> | <br> |  |      |      |
|          |      |  |  |  |      |      |      |      |      |      |  |      |      |
|          |      |  |  |  |      |      |      |      |      |      |  |      |      |



## **SAMPLE PLOT DIAGRAM**